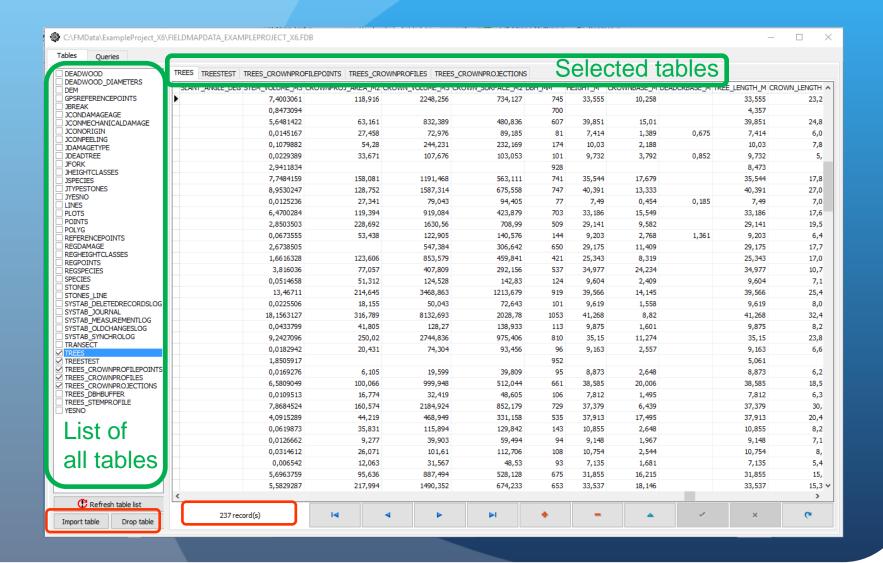

## Firebird Desktop



IFER - Monitoring and Mapping Solutions Ltd. <a href="http://www.field-map.com">http://www.field-map.com</a>

#### Firebird Viewer => Firebird Desktop

 Originally introduced on the last Field-Map conference, however, it underwent significant evolution

- Tool to browse data tables
- Tool to prepare and run SQL queries and inspect the results

### Firebird Desktop

- Filed-Map independent
- Enables creating, deleting and altering tables

- Requires SQL knowledge
- Requires Filed-Map knowledge

## Browsing data tables - enhancement



### SQL queries - enhancement



#### SQL queries - enhancement

- List of tables and attributes available when defining SQL (simply by pressing right mouse button)
- Possibility to save the query result to Excel or as a new table into the database
- Possibility to define regression charts

# Thank you for your attention