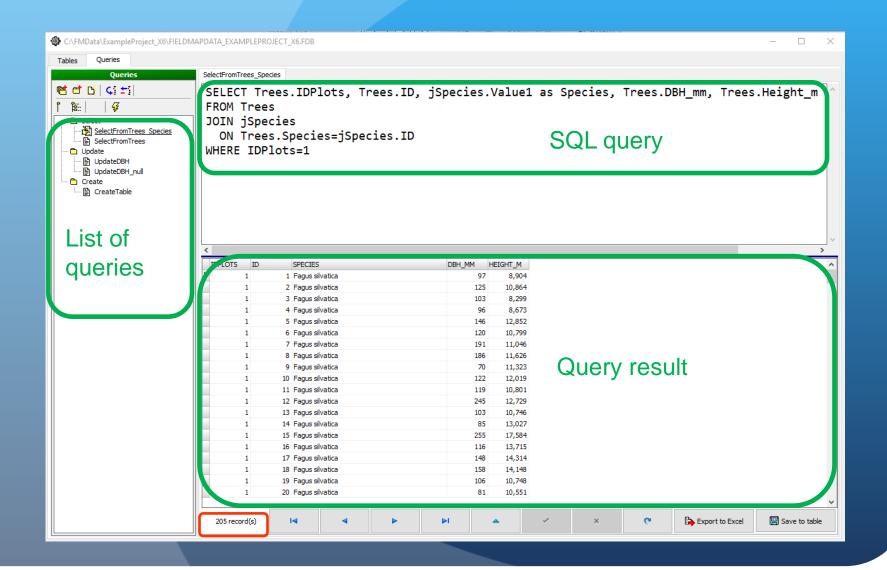

### SQL queries - enhancement

#### SQL queries - enhancement

- List of tables and attributes available when defining SQL (simply by pressing right mouse button)
- Possibility to save the query result to Excel or as a new table into the database
- Possibility to define regression charts